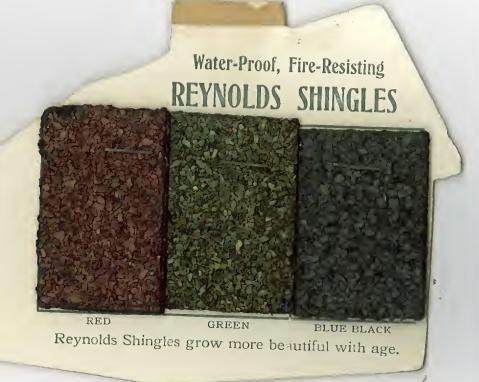

## REYNOLDS SHINGLES

Suitable for use in any climate. Snow, sleet, rain, time—prove the quality of Reynolds Shingles

Beautiful roofing effects. Red, green, blue black—exquisite shades that blend with any color scheme and fit any type of architecture.

Reynolds Shingles are flexible won't shink, crack, curl or buckle. They lay perfectly flat.

Sold by Leading Lumber Dealers

H. M. REYNOLDS SHINGLE CO. GRAND RAPIDS, MICH.

ESTABLISHED 1868